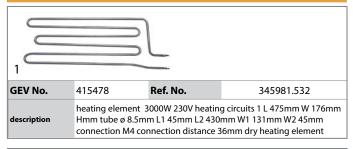

Find the complete and up-to-date range of products in our GEV Webshop



# Manufacturer catalogue

The most important spare parts and accessories arranged clearly for every manufacturer

- Complete product range and all appliance data always up to date in the GEV Webshop
- Alphabetical index at the end of the catalogue

## **GEV Webshop**



- Sign in with email address and usual password
- Easy-order place several items in your basket at the same time
- 🥵 Quick item search no login needed

### heating elements

#### heating elements for bain maries





#### heating elements for griddles





#### energy regulators

**EGO** 



| GEV NO.     | 300014                                | nei. No. | 440110                                        |
|-------------|---------------------------------------|----------|-----------------------------------------------|
| description | energy regulator 4<br>6x4.6mm mountin | _        | uit turn direction left shaft ø<br>.57030.010 |

#### heating elements for chargrills



#### thermostats

#### control and safety thermostats

#### arious

#### safety thermostats



| GEV No.     | 375451                                          | Ref. No. | 491530.201 |  |  |
|-------------|-------------------------------------------------|----------|------------|--|--|
| description | safety thermostat switch-off temp. 225°C 1-pole |          |