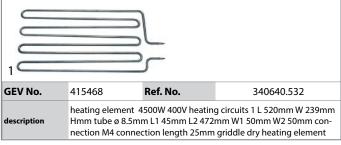

Find the complete and up-to-date range of products in our GEV Webshop



# Manufacturer catalogue

The most important spare parts and accessories arranged clearly for every manufacturer

- Complete product range and all appliance data always up to date in the GEV Webshop
- Alphabetical index at the end of the catalogue

## **GEV Webshop**



- Sign in with email address and usual password
- Easy-order place several items in your basket at the same time
- 🥵 Quick item search no login needed

### heating elements

#### heating elements for bain maries





#### heating elements for griddles





#### energy regulators

**EGO** 



| GEV NO.     | 300014                                | nei. No. | 440110                                        |
|-------------|---------------------------------------|----------|-----------------------------------------------|
| description | energy regulator 4<br>6x4.6mm mountin | _        | uit turn direction left shaft ø<br>.57030.010 |

#### heating elements for chargrills



#### thermostats

#### control and safety thermostats

#### arious

#### safety thermostats



| GEV No.     | 375451                                          | Ref. No. | 491530.201 |  |  |
|-------------|-------------------------------------------------|----------|------------|--|--|
| description | safety thermostat switch-off temp. 225°C 1-pole |          |            |