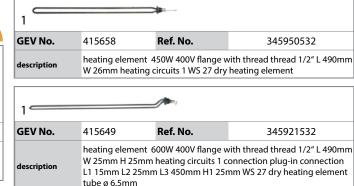

Find the complete and up-to-date range of products in our GEV Webshop



# Manufacturer catalogue

The most important spare parts and accessories arranged clearly for every manufacturer

- Complete product range and all appliance data always up to date in the GEV Webshop
- Alphabetical index at the end of the catalogue

## **GEV Webshop**



- Sign in with email address and usual password
- Easy-order place several items in your basket at the same time
- 🥵 Quick item search no login needed

### heating elements

#### heating elements for bain maries





#### heating elements for griddles





#### energy regulators

**EGO** 



| GEV NO.     | 300014                                | nei. No. | 440110                                        |
|-------------|---------------------------------------|----------|-----------------------------------------------|
| description | energy regulator 4<br>6x4.6mm mountin | _        | uit turn direction left shaft ø<br>.57030.010 |

#### heating elements for chargrills



#### thermostats

#### control and safety thermostats

#### arious

#### safety thermostats



| GEV No.     | 375451                                          | Ref. No. | 491530.201 |  |  |
|-------------|-------------------------------------------------|----------|------------|--|--|
| description | safety thermostat switch-off temp