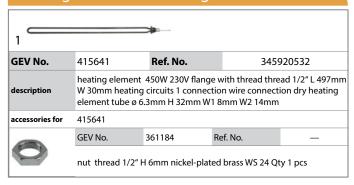

ppliance data always up to date in the GEV Webshop
- Alphabetical index at the end of the catalogue

## **GEV Webshop**



- Sign in with email address and usual password
- Easy-order place several items in your basket at the same time
- 🥵 Quick item search no login needed

### heating elements

#### heating elements for bain maries





#### heating elements for griddles





#### energy regulators

**EGO** 



| GEV NO.     | 300014                                | nei. No. | 440110                                        |
|-------------|---------------------------------------|----------|-----------------------------------------------|
| description | energy regulator 4<br>6x4.6mm mountin | _        | uit turn direction left shaft ø<br>.57030.010 |

#### heating elements for chargrills



#### thermostats

#### control and safety thermostats

#### arious

#### safety thermostats



| GEV No.     | 375451                                          | Ref. No. | 491530.201 |  |  |
|-------------|-------------------------------------------------|----------|------------|--|--|
| description | safety thermostat switch-off temp. 225°C 1-pole |          |            |  |  |

#### E

thermostats

energy regulators

H
heating elements
heating elements for bain maries
heating elements for chargrills
heating elements for griddles

3

3

3

3

3