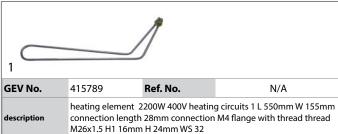

Find the complete and up-to-date range of products in our GEV Webshop



# Manufacturer catalogue

The most important spare parts and accessories arranged clearly for every manufacturer

- Complete product range and all appliance data always up to date in the GEV Webshop
- Alphabetical index at the end of the catalogue

## **GEV Webshop**



- Sign in with email address and usual password
- Easy-order place several items in your basket at the same time
- 🥵 Quick item search no login needed

### heating elements

#### heating elements for bain maries





#### heating elements for griddles





#### energy regulators

**EGO** 



| GEV NO.     | 300014                                | nei. No. | 440110                                        |
|-------------|---------------------------------------|----------|-----------------------------------------------|
| description | energy regulator 4<br>6x4.6mm mountin | _        | uit turn direction left shaft ø<br>.57030.010 |

#### heating elements for chargrills



#### thermostats

#### control and safety thermostats

#### arious

#### safety thermostats



| GEV No.     | 375451                                          | Ref. No. | 491530.201 |  |  |
|-------------|-------------------------------------------------|----------|------------|--|--|
| description | safety thermostat switch-off te