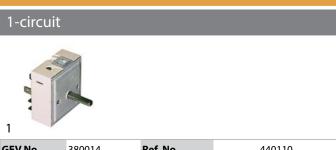

#### energy regulators

**EGO** 

| GEV NO.     | 300014                                | nei. No. | 440110                                        |
|-------------|---------------------------------------|----------|-----------------------------------------------|
| description | energy regulator 4<br>6x4.6mm mountin | _        | uit turn direction left shaft ø<br>.57030.010 |