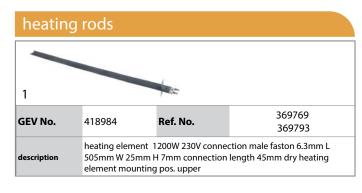

#### Н

| neating elements                 |  |
|----------------------------------|--|
| neating elements for pizza ovens |  |
| neating rods                     |  |