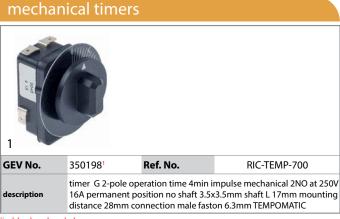

LS                       |  |
|                         | arts suitable for<br>SQUINI |  |

Find the complete and up-to-date range of products in our GEV Webshop



## Manufacturer catalogue

The most important spare parts and accessories arranged clearly for every manufacturer

Complete product range and all appliance data always up to date in the GEV Webshop

Alphabetical index at the end of the catalogue

### **GEV** Webshop

www.gev-online.co.uk www.gev-online.com

- 🤔 Sign in with email address and usual password
- 🤔 Easy-order place several items in your basket at the same time
- 🤪 Quick item search no login needed

#### switches and momentary switches

# Ø 7mm Ø 7mm Image: Second Sec

#### control equipment

## GENERAL ELECTRIC (AEG) switches (complete) Switches (comp

#### timers



<sup>1</sup>incl. knob and symbol

#### transmission technology and ball

| bearing     | gs                                                  |          |                  |  |
|-------------|-----------------------------------------------------|----------|------------------|--|
| drive be    | lts                                                 |          |                  |  |
| poly-v be   | elts                                                |          |                  |  |
|             |                                                     |          | 234              |  |
| GEV No.     | 697636                                              | Ref. No. | RIC-CINGHIA-PP10 |  |
| description | poly-v belt grooves 7 W 19mm L 610mm profile TB2.34 |          |                  |  |

Fi