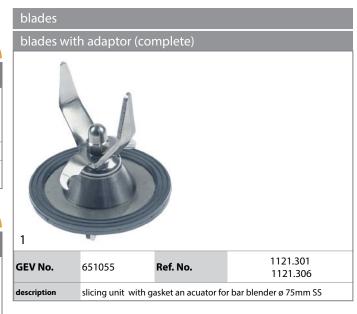

## equipment-specific units

| jar compone<br>holders | ents         |          |          |
|------------------------|--------------|----------|----------|
|                        | ents         |          |          |
| holders                |              |          |          |
|                        |              |          |          |
| 1 CENNE CO             | 0570         |          | 1121.112 |
| <b>GEV No.</b> 698     | 8578         | Ref. No. | 1121.112 |
| description thr        | ead ring for | blenders |          |