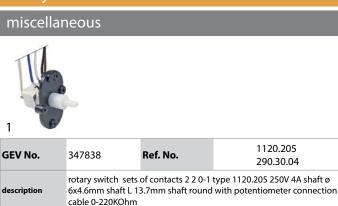

Find the complete and up-to-date range of products in our GEV Webshop



# Manufacturer catalogue

The most important spare parts and accessories arranged clearly for every manufacturer

- Complete product range and all appliance data always up to date in the GEV Webshop
- Alphabetical index at the end of the catalogue

## **GEV Webshop**



- Sign in with email address and usual password
- Easy-order place several items in your basket at the same time
- 🥵 Quick item search no login needed

### switches and momentary switches

## rocker/momentary rocker switches







## equipment-specific units

| jar compone<br>holders | ents         |          |          |
|------------------------|--------------|----------|----------|
|                        | ents         |          |          |
| holders                |              |          |          |
|                        |              |          |          |
| 1 CENNE CO             | 0570         |          | 1121.112 |
| <b>GEV No.</b> 698     | 8578         | Ref. No. | 1121.112 |
| description thr        | ead ring for | blenders |          |



rocker/momentary rocker switches rotary switches

3

3

#### S

switches and momentary switches