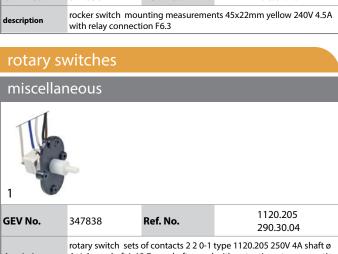

Find the complete and up-to-date range of products in our GEV Webshop



# Manufacturer catalogue

The most important spare parts and accessories arranged clearly for every manufacturer

- Complete product range and all appliance data always up to date in the GEV Webshop
- Alphabetical index at the end of the catalogue

## **GEV Webshop**



- Sign in with email address and usual password
- Easy-order place several items in your basket at the same time
- 🥵 Quick item search no login needed

### switches and momentary switches

## rocker/momentary rocker switches







## equipment-specific units

| jar compone<br>holders | ents         |          |          |
|------------------------|--------------|----------|----------|
|                        | ents         |          |          |
| holders                |              |          |          |
|                        |              |          |          |
| 1 CENNE CO             | 0570         |          | 1121.112 |
| <b>GEV No.</b> 698     | 8578         | Ref. No. | 1121.112 |
| description thr        | ead ring for | blenders |          |



rocker/momentary rocker switches rotary switches

3

3

#### S

switches and momentary switches